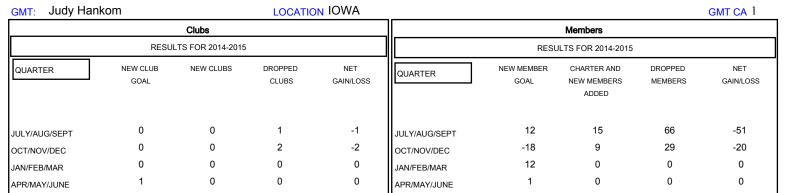

## MONTHLY MEMBERSHIP PROGRESS REPORT

## District 9 SE

Results as of: 10/31/2014



## GOALS AND ACTUAL NEW CLUBS CUMULATIVE



## GOALS AND ACTUAL MEMBERS CUMULATIVE



| DROPPED CLUBS: 3  DROPPED MEMBERS |    | 16 CLUBS OF 52 ADDED 1 OR MORE<br>NEW MEMBERS | GENDER DISTRIBUTION  MALE 929 (74.32%  FEMALE 321 (25.68% | •   |
|-----------------------------------|----|-----------------------------------------------|-----------------------------------------------------------|-----|
| DECEASED                          | 10 | CLICK HERE FOR HEALTH ASSESSMENT DATA         | FAMILY UNIT MEMBERS                                       | 268 |
| CLUB CANCELLED                    | 21 |                                               |                                                           | 133 |
| OTHER                             | 64 |