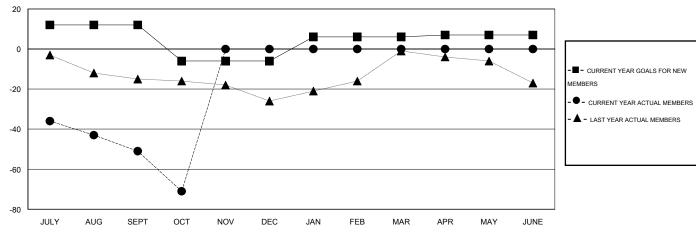

## GOALS AND ACTUAL MEMBERS CUMULATIVE

| DROPPED CLUBS: 3  DROPPED MEMBERS |    | 16 CLUBS OF 52 ADDED 1 OR MORE<br>NEW MEMBERS | GENDER DISTRIBUTION  MALE 929 (74.32%  FEMALE 321 (25.68% | •   |
|-----------------------------------|----|-----------------------------------------------|-----------------------------------------------------------|-----|
| DECEASED                          | 10 | CLICK HERE FOR HEALTH ASSESSMENT DATA         | FAMILY UNIT MEMBERS                                       | 268 |
| CLUB CANCELLED                    | 21 |                                               |                                                           | 133 |
| OTHER                             | 64 |                                               | HEAD OF HOUSEHOLD                                         | 133 |
| TOTAL                             | 95 |                                               | NON-HEAD OF HOUSEHOLD                                     | 135 |